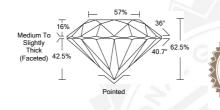

## ADDITIONAL GRADING INFORMATION

Polish Symmetry Fluorescence

Identification Features

Inscription(s)

Comments: IDEAL CUT ROUND BRILLIANT

581336995 NATURAL DIAMOND ROUND BRILLIANT 4.65 - 4.72 x 2.93 mm

0.40 CARAT VS<sub>1</sub> **EXCELLENT** 