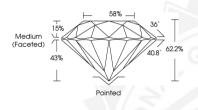

ADDITIONAL GRADING INFORMATION

Polish Symmetry Fluorescence

Identification Features Inscription(s)

Comments: IDEAL CUT ROUND BRILLIANT

608368938 NATURAL DIAMOND ROUND BRILLIANT 504 - 508 x 3 15 mm

0.50 CARAT

SI 1

**EXCELLENT** 

**EXCELLENT** 

**EXCELLENT** NONE

FEATHER, CRYSTAL, CLOUD 1/3/1 608368938